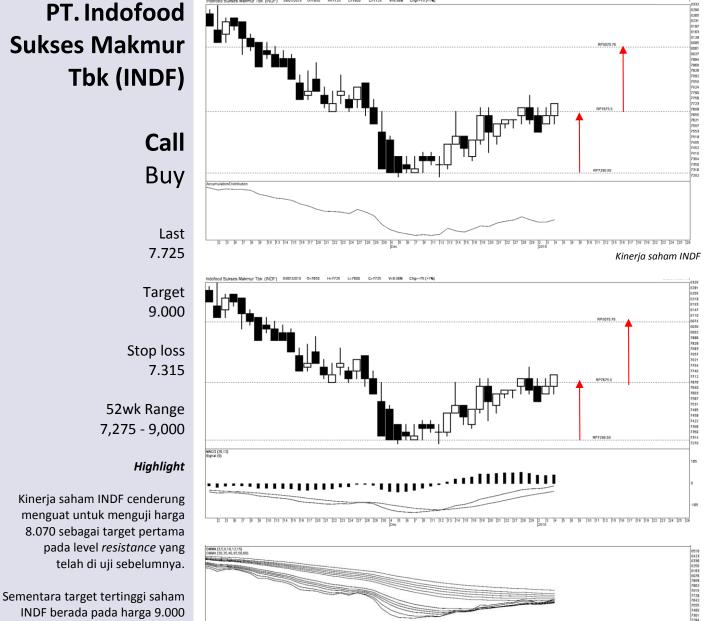

Lucky Bayu Purnomo Research Analyst ( 62-21) 2955 5777 ext.3512 lucky.purnomo@danareksa.com

sebagai harga tertinggi selama

52 minggu sebelumnya

Danareksa research report are also available at Reuters Multex and First Call Direct and Bloomberg

## See important disclosure on the back of this report

Kinerja saham INDF